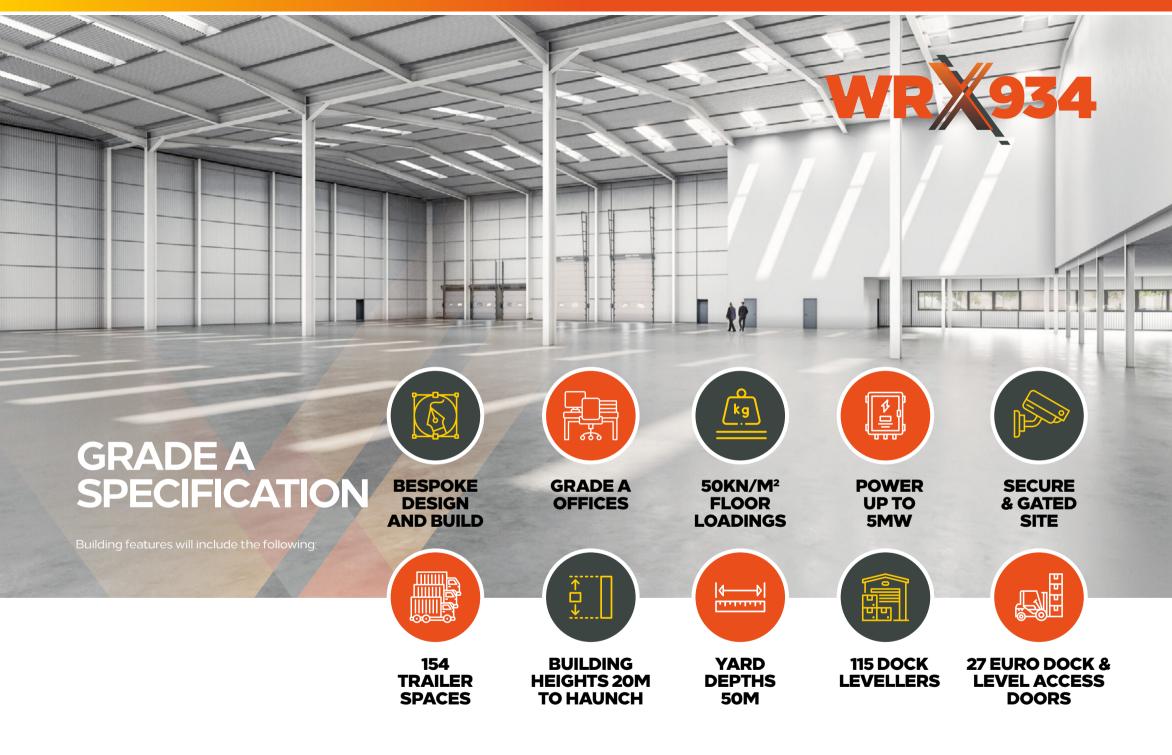

Boasting expansive floor space, this distribution centre is ideally suited for THE high-volume storage, processing, and distribution of goods. The building features high ceilings and an efficient, open-plan layout, allowing for maximum flexibility in racking and shelving configurations, which can accommodate a vast inventory.

Equipped with advanced loading and unloading bays, including multiple dock doors and grade-level access points, the unit ensures smooth and rapid handling of shipments. The facility also integrates cuttingedge technology for inventory management, security, and energy efficiency, with options for automation to streamline operations further. Additionally, the distribution unit offers ample parking and manoeuvring space for trucks and trailers, ensuring seamless transportation logistics.

Office spaces within the unit are modern and wellappointed, providing a comfortable environment for administrative and managerial tasks. Positioned in a strategic location with excellent access to major transportation routes, this distribution unit is a premier choice for businesses seeking a reliable and scalable logistics hub.