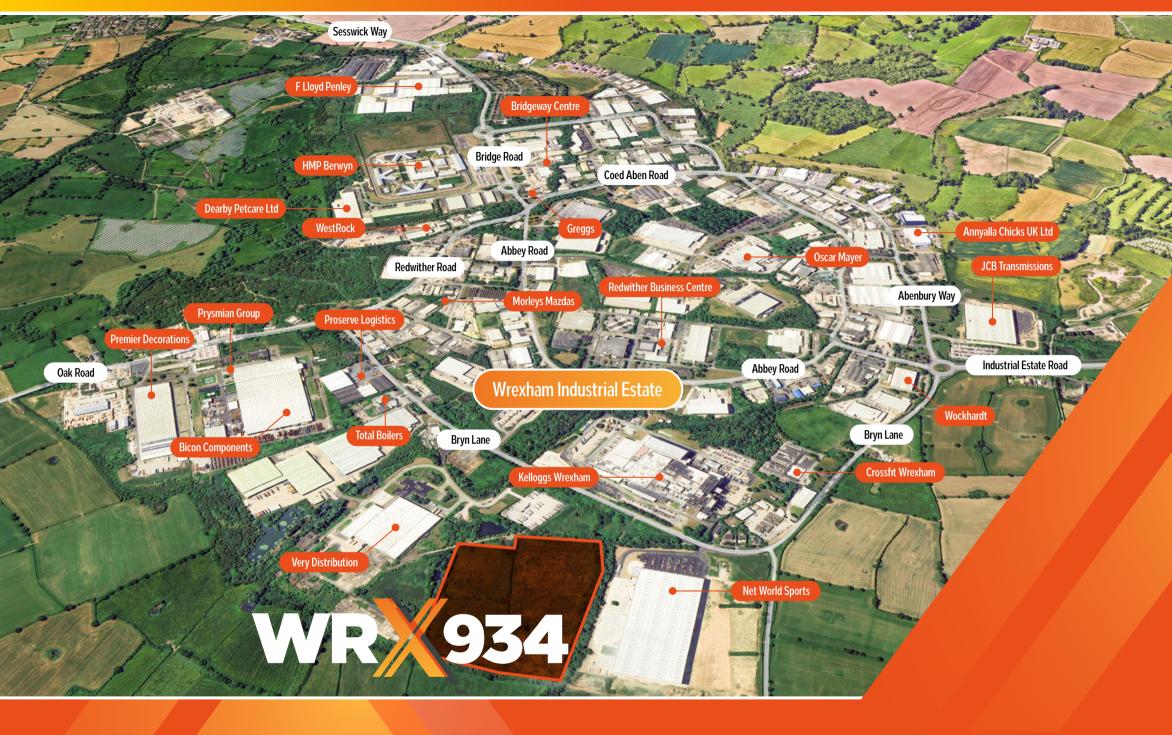

# **AN ESTABLISHED & ENTERPRISING BUSINESS PARK**

### **LOCATION & DEMOGRAPHICS**

M56 MOTORWAY 19 MILES

**PORT OF** LIVERPOOL 46 MILES

LIVERPOOL JOHN **LENNON AIRPORT** 39 MILES

PORT OF

HOLYHEAD

90 MILES

AIRPORT