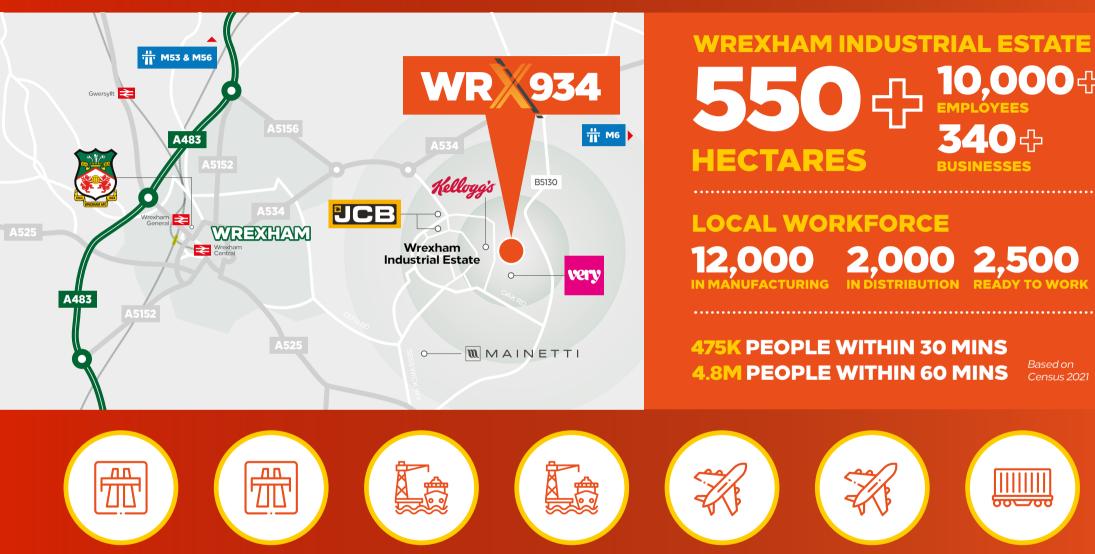

# **AN ESTABLISHED & ENTERPRISING BUSINESS PARK**

### **LOCATION & DEMOGRAPHICS**

M56 MOTORWAY 19 MILES

**PORT OF** LIVERPOOL 46 MILES

LIVERPOOL JOHN **LENNON AIRPORT** 39 MILES

PORT OF

HOLYHEAD

90 MILES

AIRPORT

46 MILES

2,000

2.500

Based on

Census 2021

IN DISTRIBUTION READY TO WORK

4.0 4

WIDNES FREIGHT **TERMINAL** 