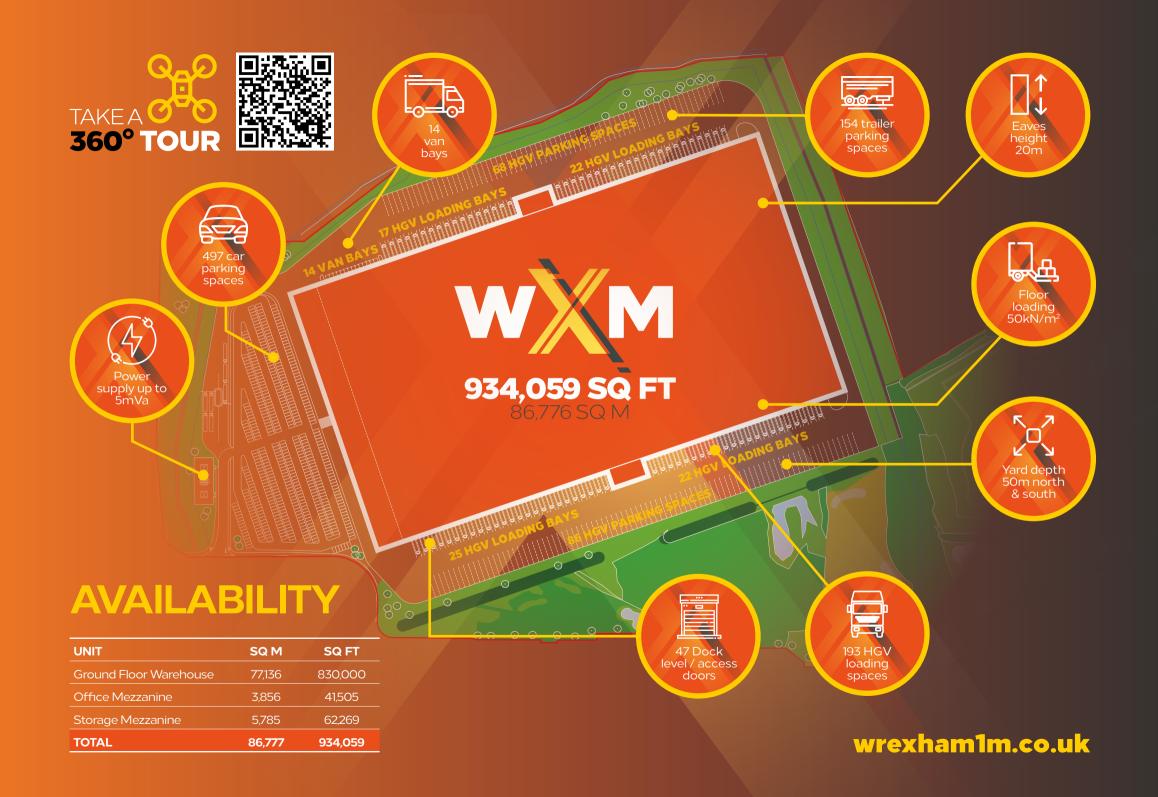

Boasting expansive floor space, this distribution centre is ideally suited for THE high-volume storage, processing, and distribution of goods. The building features high ceilings and an efficient, open-plan layout, allowing for maximum flexibility in racking and shelving configurations, which can accommodate a vast inventory.

Equipped with advanced loading and unloading bays, including multiple dock doors and grade-level access points, the unit ensures smooth and rapid handling of shipments. The facility also integrates cuttingedge technology for inventory management, security, and energy efficiency, with options for automation to streamline operations further. Additionally, the distribution unit offers ample parking and manoeuvring space for trucks and trailers, ensuring seamless transportation logistics.

Office spaces within the unit are modern and wellappointed, providing a comfortable environment for administrative and managerial tasks. Positioned in a strategic location with excellent access to major transportation routes, this distribution unit is a premier choice for businesses seeking a reliable and scalable logistics hub.