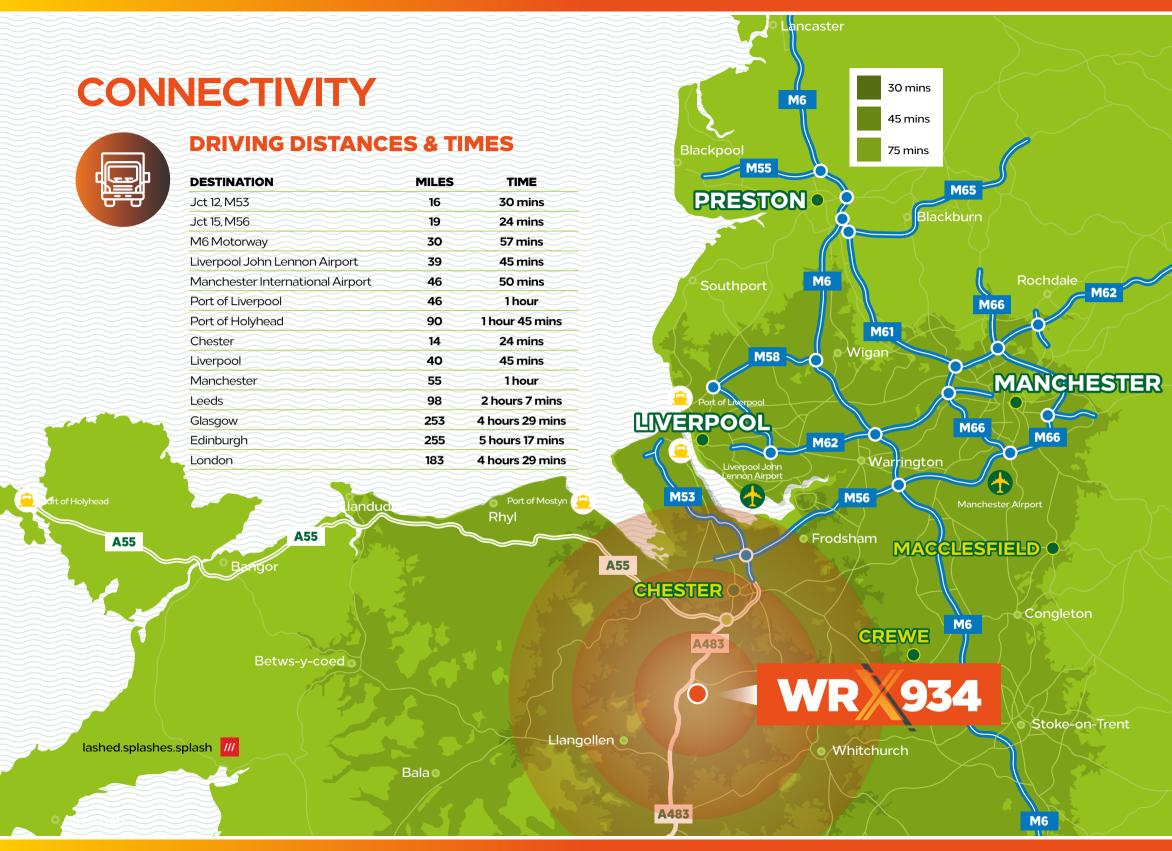

### **LOCATION & DEMOGRAPHICS**

M56 MOTORWAY 19 MILES

**PORT OF** LIVERPOOL 46 MILES

LIVERPOOL JOHN **LENNON AIRPORT** 39 MILES

PORT OF

HOLYHEAD

90 MILES

AIRPORT

46 MILES

2,000

2.500

Based on

Census 2021

IN DISTRIBUTION READY TO WORK

4.0 4

WIDNES FREIGHT **TERMINAL** 

wrexham1m.co.uk

Wrexham Industrial Estate > Wrexham > LL13 9UT

M53

MOTORWAY

16 MILES

RAGE CHARGING

WALKWAYS JOGGING TRACKS

ACCREDITATION TARGETING BREEAM **FXCELLENT** 