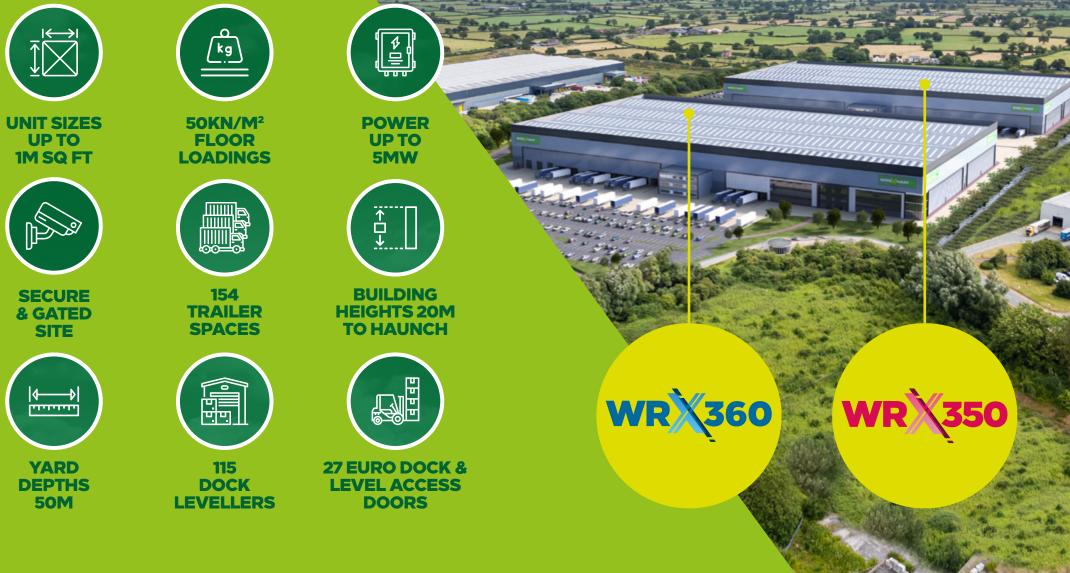

## SPECIFICATION

wrexham1m.c

BESPOKE DESIGN AND BUILD

UNIT SIZES UP TO 1M SQ FT

50KN/M<sup>2</sup> FLOOR LOADINGS

SECURED POWER UP TO 5MW

SECURE & GATED SITE

| Car Spaces         | 344                |
|--------------------|--------------------|
| Trailer Spaces     | 95                 |
| Dock Doors         | 55                 |
| Level Access Doors | 6                  |
| Euro Docks         | 16                 |
| Eaves Height       | 20m                |
| Floor Loading      | 50 kN/sq m         |
| Yard Depth         | 50m, East and West |

| Car Spaces         | 355        |
|--------------------|------------|
| Trailer Spaces     | 154        |
| Dock Doors         | 36         |
| Level Access Doors | 14         |
| Euro Docks         | 3          |
| Eaves Height       | 20m        |
| Floor Loading      | 50 kN/sq m |
| Yard Depth         | 50m        |
| Power Supply       | Up to 5MW  |