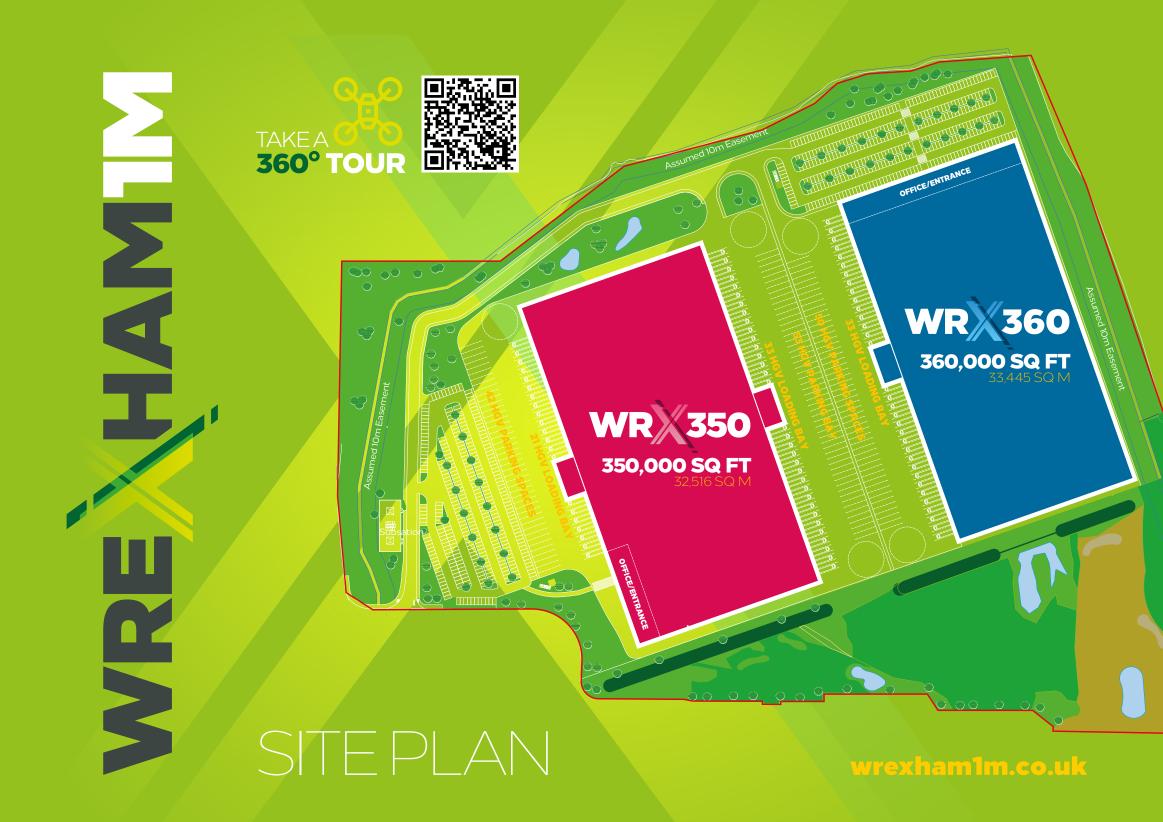

## TO LET TWO HIGH-QUALITY LOGISTICS & DISTRIBUTION UNITS WRX350 350,000 SQ FT & WRX360 360,000 SQ FT

### **FEATURES**

The units will benefit from the following base specification:

|                   | SQ M   | SQ FT   |
|-------------------|--------|---------|
| Ground Floor      | 32,516 | 350,000 |
| Office Mezzanine  | 1,625  | 17,500  |
| Storage Mezzanine | 2,438  | 26,250  |

# WR 360

|                   | SQ M   | SQ FT   |
|-------------------|--------|---------|
| Ground Floor      | 33,445 | 360,000 |
| Office Mezzanine  | 1,672  | 18,000  |
| Storage Mezzanine | 2,508  | 27,000  |
| TOTAL             | 33,445 | 360,000 |