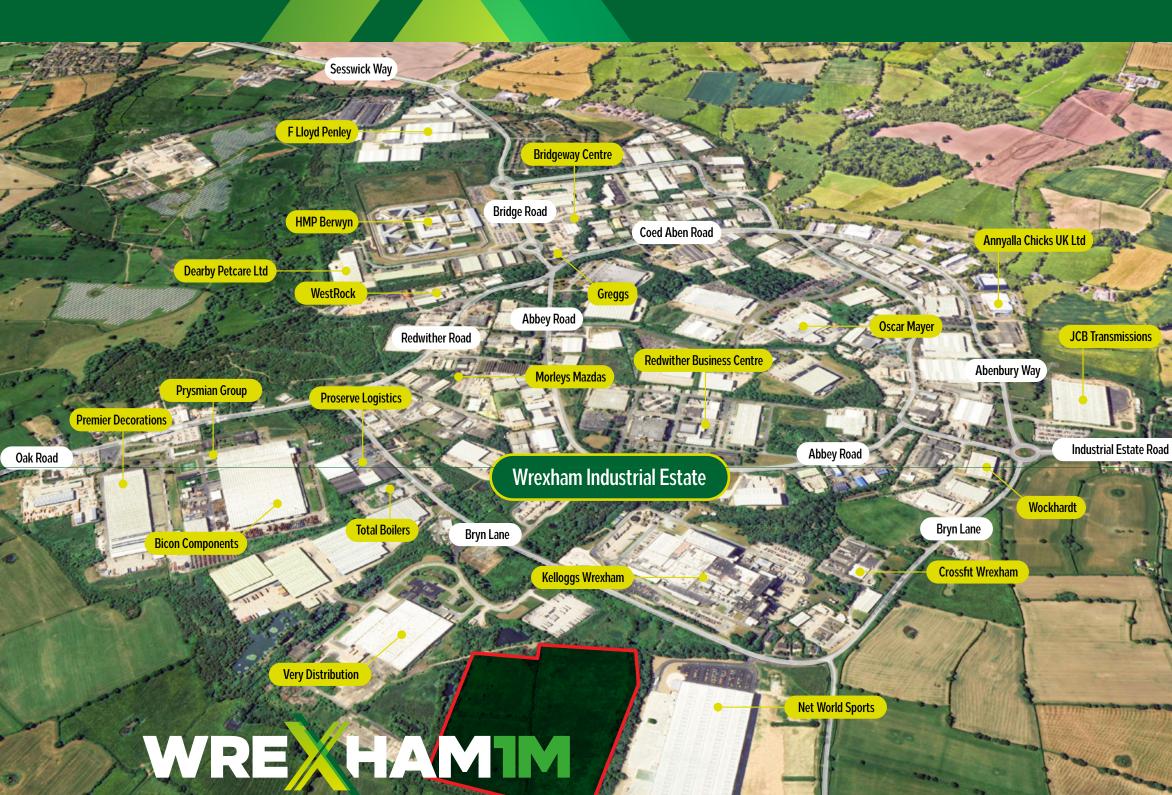

### WREXHAM INDUSTRIAL ESTATE

Wrexham 1M, a brand-new, state-of-the-art scheme from FI Developments, is a 60-acre strategic logistics site in the heart of Wrexham Industrial Estate, the UK's second largest business park, well connected to the English border.

Wrexham Industrial Estate is already home to over 340 businesses, including manufacturing sector names such as JCB, TriTech, Bonaprene Products, and Hoya Lens, making it a prime location and a thriving community for ambitious businesses.