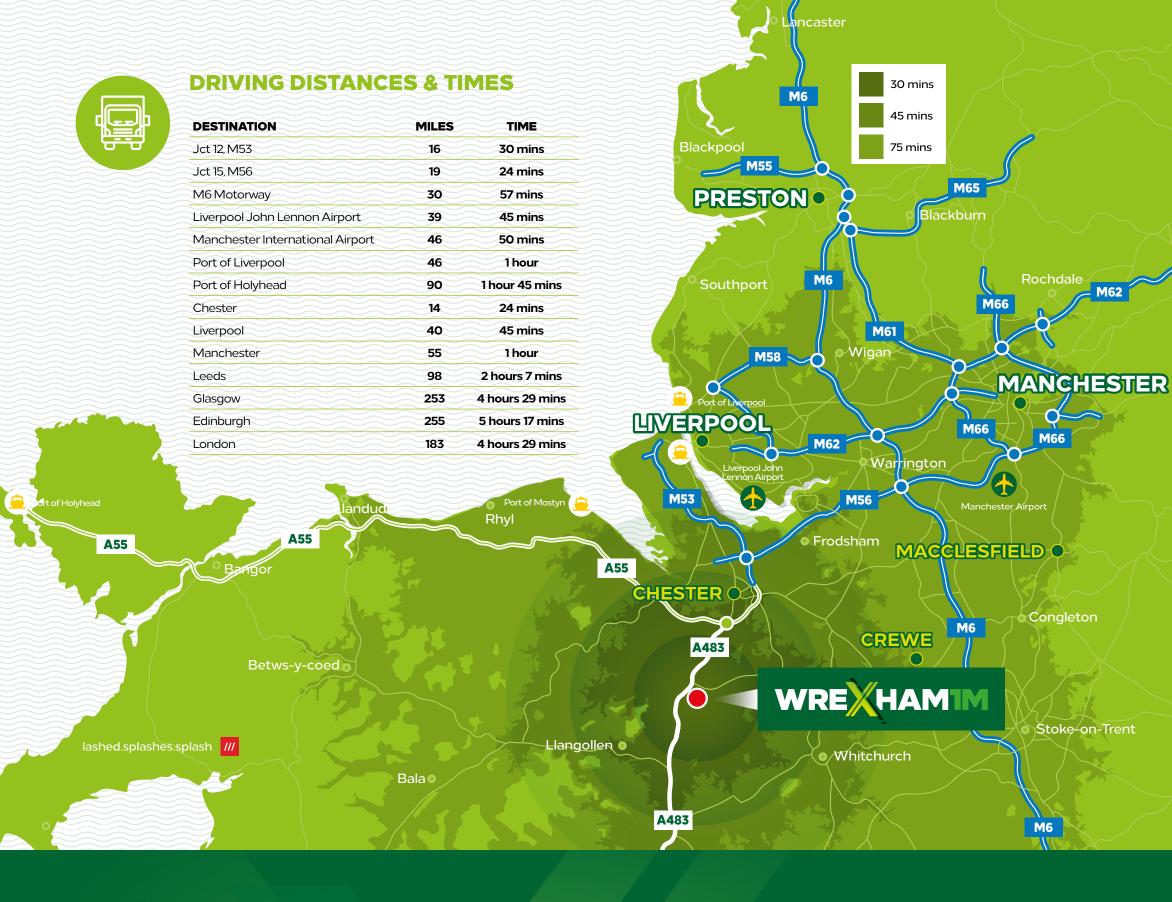

# INDUSTRIAL SPACE AT SCALE

NEW 60-ACRE STRATEGIC LOGISTICS & MANUFACTURING SITE PROVIDING UP TO 1,000,000 SQ FT OF BESPOKE B2/B8 ACCOMMODATION

M53 MOTORWAY 16 MILES

**CHESTER CITY** 

**CENTRE** 14 MILES

M56 MOTORWAY 19 MILES

UNIT SIZE UP TO 1 MILLION SQ FT

LIVERPOOL CITY

CENTRE

38 MILES

## STRATEGIC E CELLENCE

WREXHAM TOWN CENTRE 5 MILES

 $\begin{array}{c} \mathbf{x} \\ \mathbf{$ 

BESPOKE DESIGN & BUILD MA

100,000 SQ FT DISTRIBUTION & MANUFACTURING SPACE **FLEXIBLE** LEASEHOLD OPPORTUNITIES

# EXCEPTIONAL LOCATION