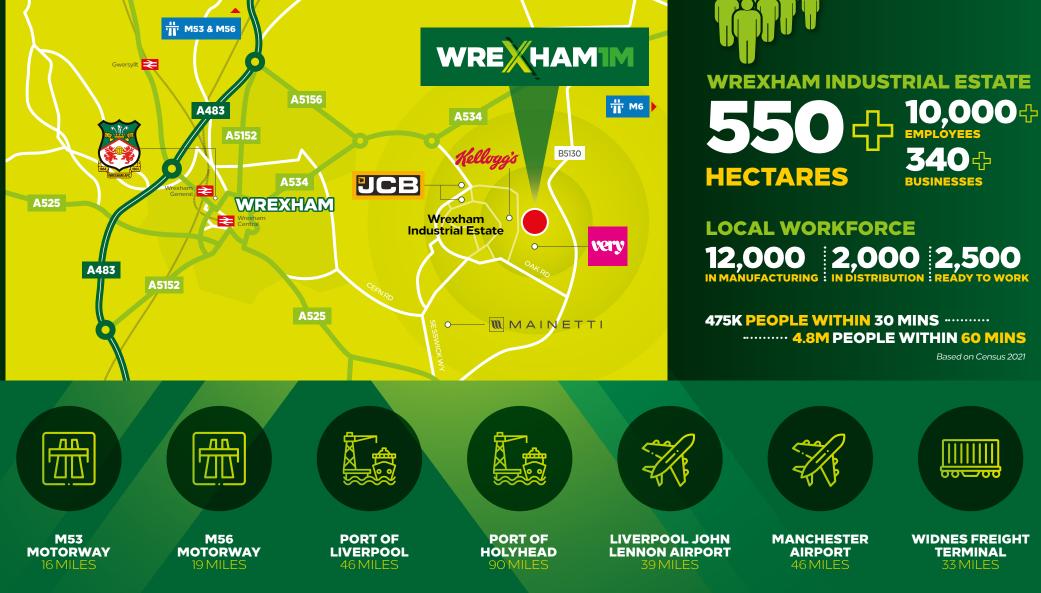

### WREXHAM INDUSTRIAL ESTATE

Wrexham 1M, a brand-new, state-of-the-art scheme from FI Developments, is a 60-acre strategic logistics site in the heart of Wrexham Industrial Estate, the UK's second largest business park, well connected to the English border.

This new development is part of FI Real Estate Management's longstanding investment in Wrexham and the wider area. It has invested more than £136m in Wrexham Industrial Estate since 2006, with commercial partners generating £50m of economic benefit to the region each year.

Wrexham Industrial Estate is already home to over 340 businesses, including manufacturing sector names such as JCB, TriTech, Bonaprene Products, and Hoya Lens, making it a prime location and a thriving community for ambitious businesses.