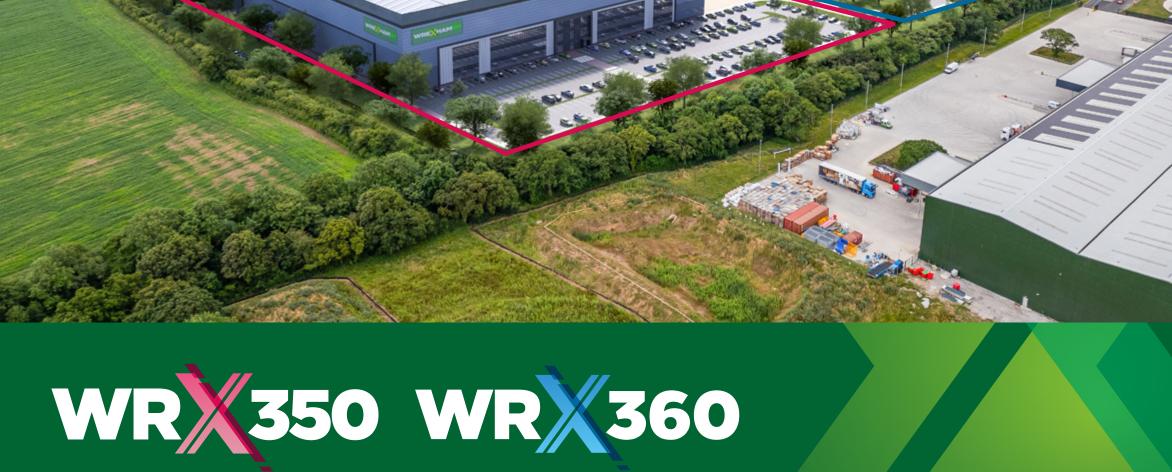

## TO LET TWO HIGH-QUALITY LOGISTICS & DISTRIBUTION UNITS WRX350 350,000 SQ FT & WRX360 360,000 SQ FT

### **FEATURES**

The units will benefit from the following base specification:

|                   | SQ M   | SQ FT   |
|-------------------|--------|---------|
| Ground Floor      | 32,516 | 350,000 |
| Office Mezzanine  | 1,625  | 17,500  |
| Storage Mezzanine | 2,438  | 26,250  |

# WR 360

|                   | SQ M   | SQ FT   |
|-------------------|--------|---------|
| Ground Floor      | 33,445 | 360,000 |
| Office Mezzanine  | 1,672  | 18,000  |
| Storage Mezzanine | 2,508  | 27,000  |
| TOTAL             | 33,445 | 360,000 |