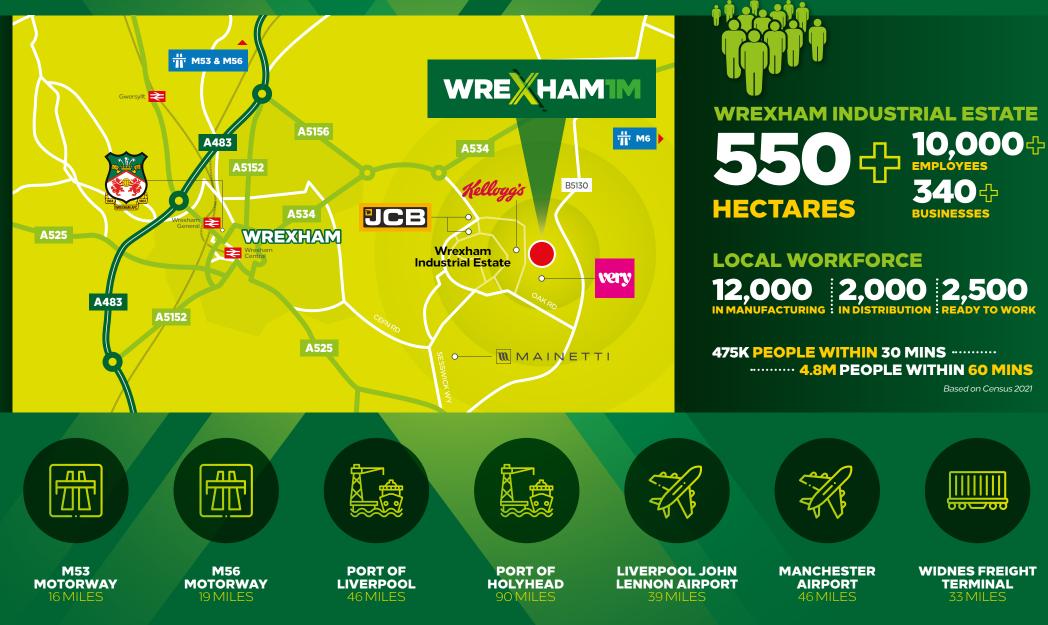

### WREXHAM INDUSTRIAL ESTATE

Wrexham 1M, a brand-new, state-of-the-art scheme from FI Developments, is a 60-acre strategic logistics site in the heart of Wrexham Industrial Estate, the UK's second largest business park, well connected to the English border.

This new development is part of FI Real Estate Management's longstanding investment in Wrexham and the wider area. It has invested more than £136m in Wrexham Industrial Estate since 2006, with commercial partners generating £50m of economic benefit to the region each year.

Wrexham Industrial Estate is already home to over 340 businesses, including manufacturing sector names such as JCB, TriTech, Bonaprene Products, and Hoya Lens, making it a prime location and a thriving community for ambitious businesses.