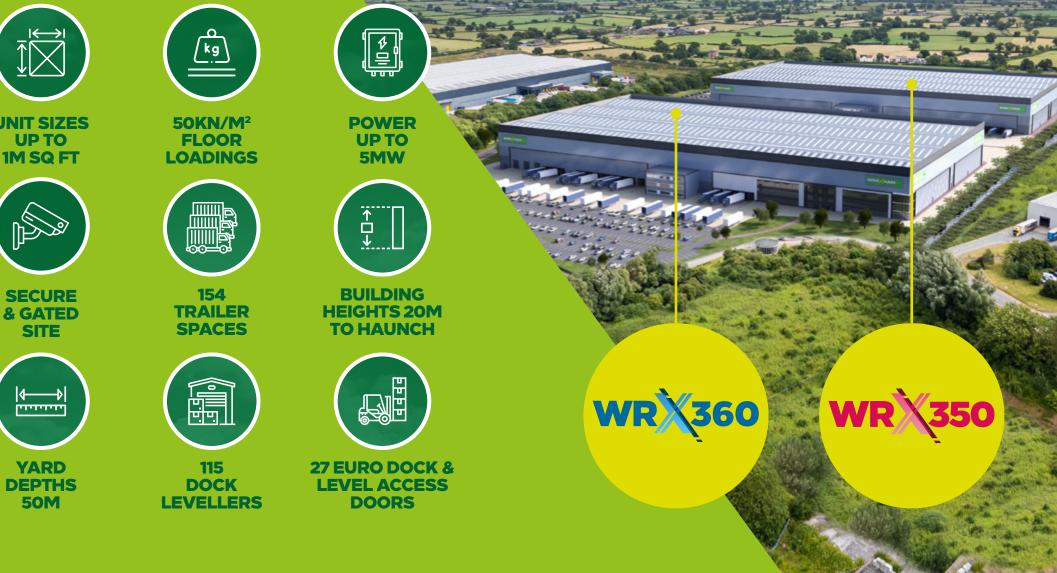

## SPECIFICATION

wrexham1m.c

BESPOKE DESIGN AND BUILD

UNIT SIZES UP TO 1M SQ FT

50KN/M<sup>2</sup> FLOOR LOADINGS

SECURED POWER UP TO 5MW

SECURE & GATED SITE

@0. 00 0 0 0 14 VAN P

| Car Spaces              | 497                   |
|-------------------------|-----------------------|
| Trailer Spaces          | 154                   |
| Dock/Level Access Doors | 115                   |
| HGV Loading Spaces      | 193                   |
| Van Bays                | 14                    |
| Eaves Height            | 20m                   |
| Floor Loading           | 50 kN/sq m            |
| Yard Depth              | 50m, North<br>& South |
| Power Supply            | Up to 5MW             |

| Car Spaces         | 344                |
|--------------------|--------------------|
| Trailer Spaces     | 95                 |
| Dock Doors         | 55                 |
| Level Access Doors | 6                  |
| Euro Docks         | 16                 |
| Eaves Height       | 20m                |
| Floor Loading      | 50 kN/sq m         |
| Yard Depth         | 50m, East and West |

| Car Spaces         | 355        |
|--------------------|------------|
| Trailer Spaces     | 154        |
| Dock Doors         | 36         |
| Level Access Doors | 14         |
| Euro Docks         | 3          |
| Eaves Height       | 20m        |
| Floor Loading      | 50 kN/sq m |
| Yard Depth         | 50m        |
| Power Supply       | Up to 5MW  |