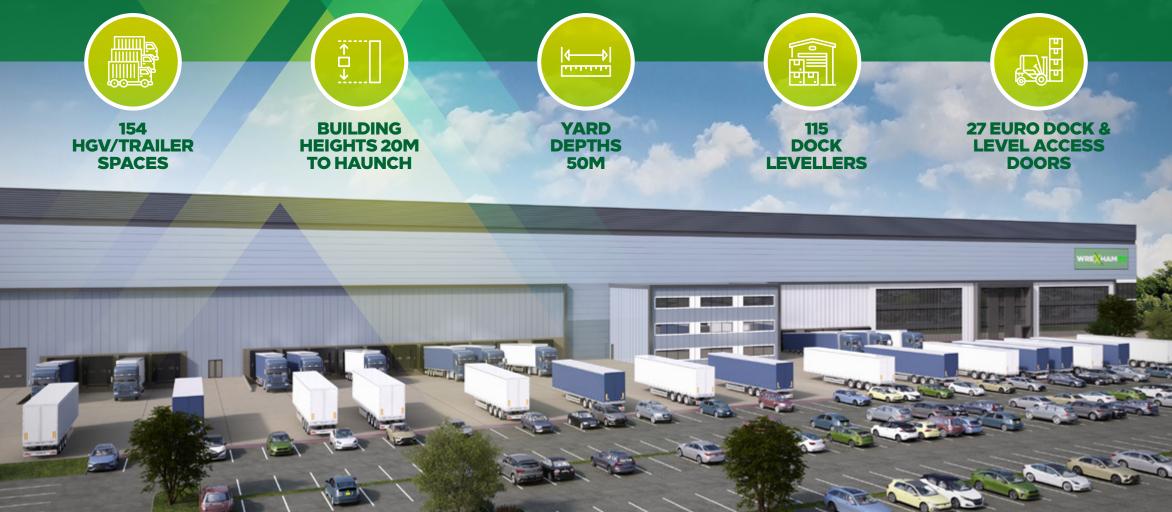

@0. 00 0 0 0 14 VAN P

| Car Spaces              | 497                   |
|-------------------------|-----------------------|
| Trailer Spaces          | 154                   |
| Dock/Level Access Doors | 115                   |
| HGV Loading Spaces      | 193                   |
| Van Bays                | 14                    |
| Eaves Height            | 20m                   |
| Floor Loading           | 50 kN/sq m            |
| Yard Depth              | 50m, North<br>& South |
| Power Supply            | Up to 5MW             |