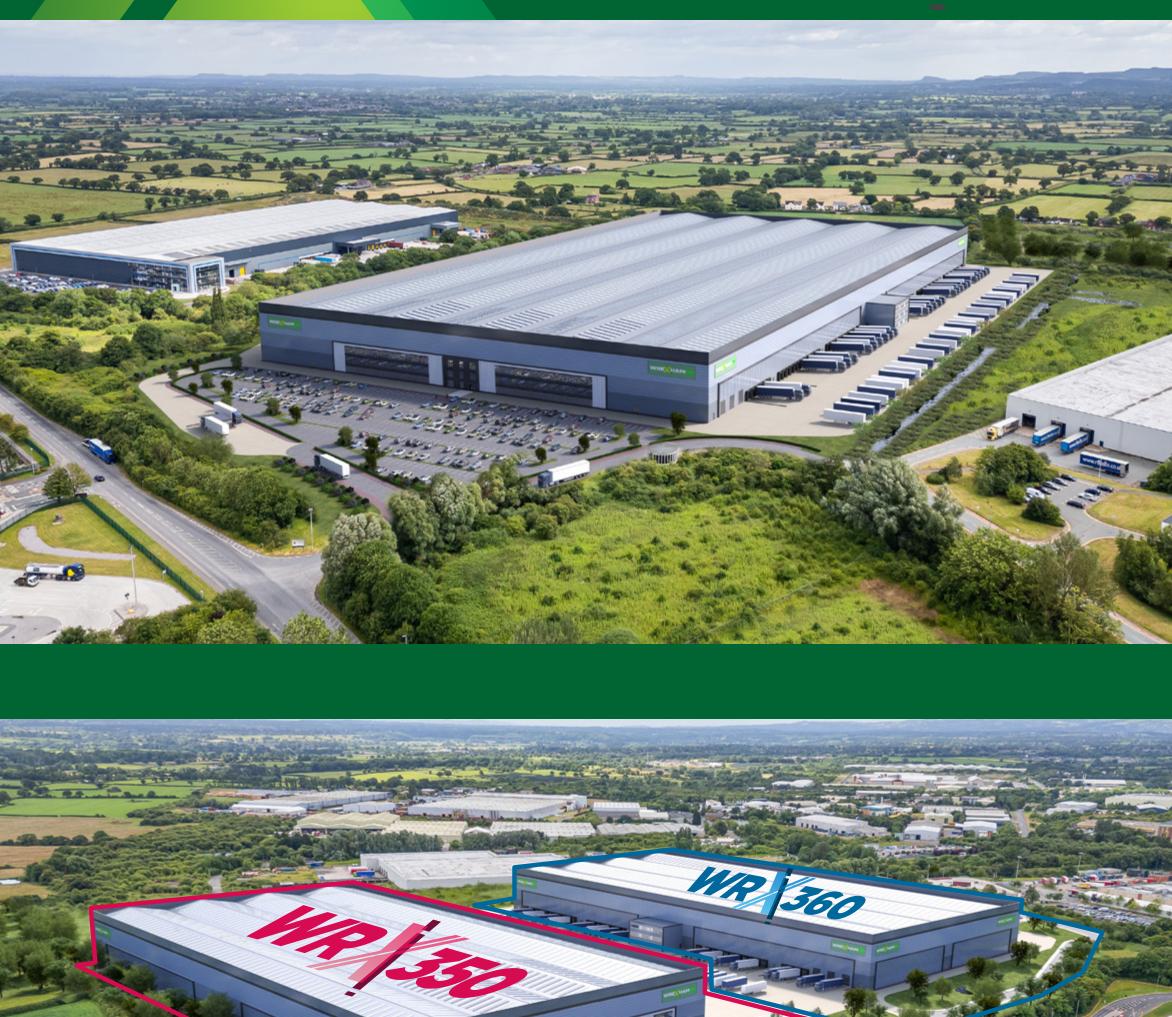

## TO LET TWO HIGH-QUALITY LOGISTICS & DISTRIBUTION UNITS WRX350 350,000 SQ FT & WRX360 360,000 SQ FT