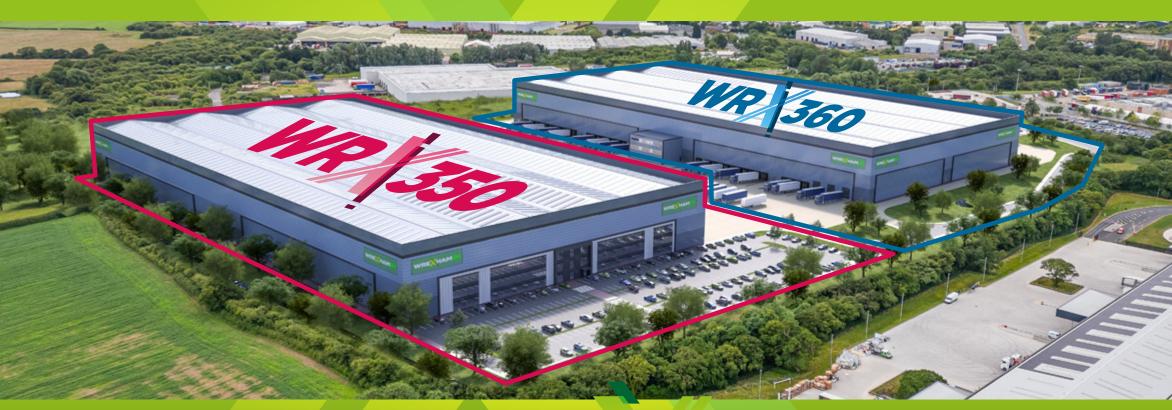

## TO LET TWO HIGH-QUALITY LOGISTICS & DISTRIBUTION UNITS WRX350 350,000 SQ FT & WRX360 360,000 SQ FT