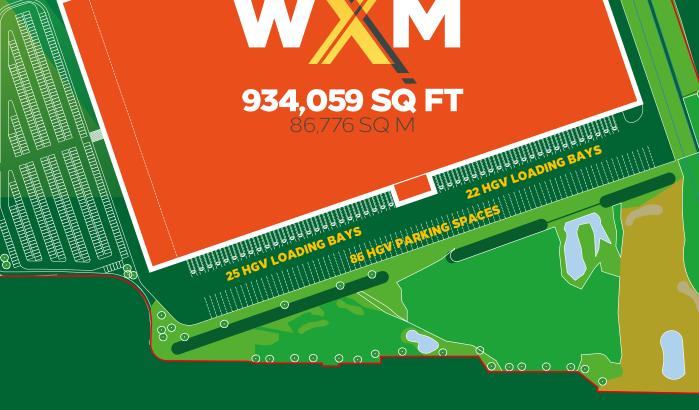

# 

|                   | SQ M   | SQ FT   |
|-------------------|--------|---------|
| Ground Floor      | 77,136 | 830,000 |
| Office Mezzanine  | 3,856  | 41,505  |
| Storage Mezzanine | 5,785  | 62,269  |
| TOTAL             | 86,777 | 934,059 |